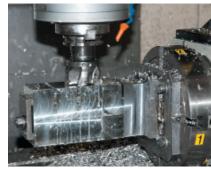

#### **Total In-house Machine Shop Capability**

- Turning up to ø1250mm x 8m
- Grinding up to ø600mm x 4m
- CNC Lathes with Live Tooling ø500mm x 3m
- 4 Axis Machining Centre 4m x 2m Table
- Gun Drilling
- Honing
- · Metal Spraying
- Welding
- Nitriding & Stress Relieving ø575mm x 5.5m